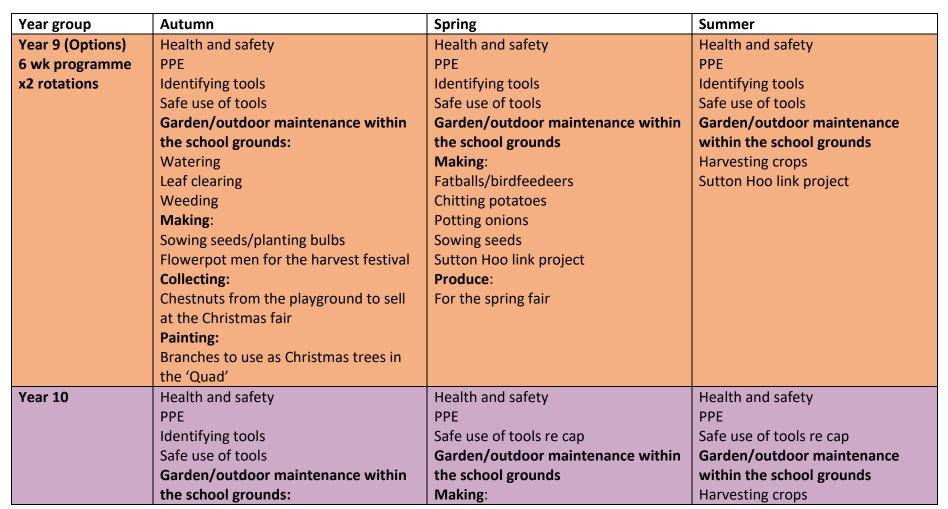

## Subject: Horticulture

Academic year 2022-23

|         | Watering<br>Leaf clearing<br>Weeding<br>Clearing vegetable beds<br>Tidying shed<br>Sowing seeds/planting bulbs<br><b>Designing and making</b> :<br>A Scarecrow for the harvest festival<br><b>Collecting:</b><br>Chestnuts from the playground to sell<br>at the Christmas fair                                                                                                                                            | Fatballs/birdfeedeers<br>Chitting potatoes<br>Potting onions<br>Sowing seeds<br>Sutton Hoo link project<br><b>Produce</b> :<br>For the spring fair                                                                                                                                                  | Sutton Hoo link project                                                                                                                                               |
|---------|----------------------------------------------------------------------------------------------------------------------------------------------------------------------------------------------------------------------------------------------------------------------------------------------------------------------------------------------------------------------------------------------------------------------------|-----------------------------------------------------------------------------------------------------------------------------------------------------------------------------------------------------------------------------------------------------------------------------------------------------|-----------------------------------------------------------------------------------------------------------------------------------------------------------------------|
| Year 11 | Health and safety<br>PPE<br>Identifying tools<br>Safe use of tools<br><b>Garden/outdoor maintenance within</b><br><b>the school grounds:</b><br>Watering<br>Leaf clearing<br>Weeding<br>Clearing vegetable beds<br>Tidying greenhouse and quad area<br><b>Designing:</b><br>A scarecrow<br><b>Making:</b><br>Sowing seed/planting bulbs<br>Christmas wreaths/planters and natural<br>decorations to sell at Christmas fair | Health and safety<br>PPE<br>Safe use of tools re cap<br><b>Garden/outdoor maintenance within</b><br><b>the school grounds</b><br><b>Making:</b><br>Fatballs/birdfeeders<br>Chitting potatoes<br>Potting onions<br>Sowing seeds<br>Sutton Hoo link project<br><b>Produce:</b><br>For the spring fair | Health and safety<br>PPE<br>Safe use of tools re cap<br><b>Garden/outdoor maintenance</b><br>within the school grounds<br>Harvesting crops<br>Sutton Hoo link project |